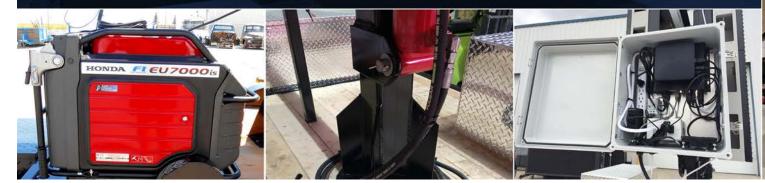

- > Can be displayed and managed, remotely, from anywhere in the world
- > Available in any size (4h x 8w, 6h x 12w, 8h x 16w options most popular)
- > Full video capability with multi color text, images, animation
- > Runs on traditional 120v power or with optional on-board EU7000 generator
- Brightest in the industry up to 12,000 NITS
- > Daylight sensor automatically adjusts screen brightness to ambient light levels
- Weather rated to -50°C to +50C
- > Protruding grill face protects against vandalism (rocks, bottles, etc.)
- > Powder-coated aluminum cabinets protect against corrosion
- > Wireless cellular modem provides live streaming continuous connectivity
- Cloud-based software allows for secure and simple content management
- Compatible with other software applications

## Mobile Trailer Construction

Specializing in LED Display Technology

> Hydraulic lift can raise bottom of sign to approximately 8' above trailer deck
> Mast is mounted on 360° swivel with lock points at 30° increments
> Outriggers extend to provide additional stability against wind loads
> Optional generator with theft deterrent installation & splash guard
> Checker plated aluminum box for battery & hydraulic control storage
> Single or tandem axle available. Spring ride with electric brakes
> Tie-down points provide additional stability during transit or high wind loads
> Steel shot blast DTM (direct to metal) paint provides additional corrosion protection
> Pine decking or checker plated floor options available
> Custom designs and additional storage options available.