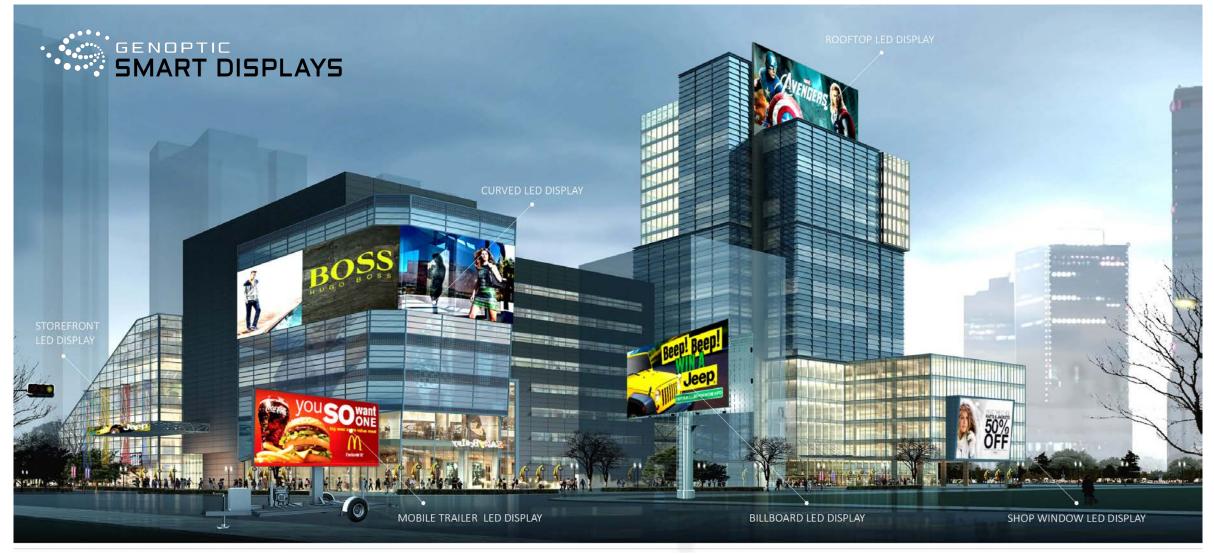

#### **BRIGHT SOLUTIONS FOR BRIGHT MESSAGES**

Genoptic Smart Displays, is a leading manufacturer of digital signs & billboards with over 10 years of experience in the industry. If you are looking for an LED sign or digital billboard, Genoptic Smart Displays has the knowledge and expertise to help you make the best decision for your business. Stand out from competitors with our vibrant and attractive LED products. Let us show you!

- > Can be displayed and managed, remotely, from anywhere in the world
- > Available in any size (4h x 8w, 6h x 12w, 8h x 16w options most popular)
- > Full video capability with multi color text, images, animation
- > Runs on traditional 120v power or with optional on-board EU7000 generator
- Brightest in the industry up to 12,000 NITS
- > Daylight sensor automatically adjusts screen brightness to ambient light levels
- Weather rated to -50°C to +50C
- > Protruding grill face protects against vandalism (rocks, bottles, etc.)
- > Powder-coated aluminum cabinets protect against corrosion
- > Wireless cellular modem provides live streaming continuous connectivity
- Cloud-based software allows for secure and simple content management
- Compatible with other software applications