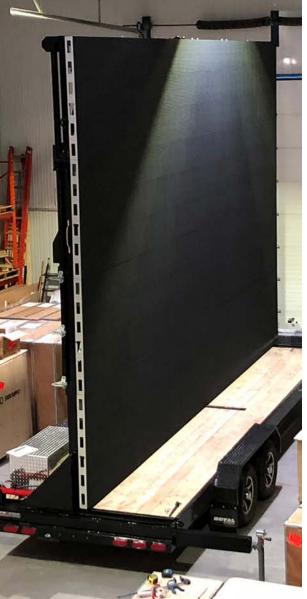

## Mobile Trailer Construction

Specializing in LED Display Technology

> Hydraulic lift can raise bottom of sign to approximately 8' above trailer deck
> Mast is mounted on 360° swivel with lock points at 30° increments
> Outriggers extend to provide additional stability against wind loads
> Optional generator with theft deterrent installation & splash guard
> Checker plated aluminum box for battery & hydraulic control storage
> Single or tandem axle available. Spring ride with electric brakes
> Tie-down points provide additional stability during transit or high wind loads
> Steel shot blast DTM (direct to metal) paint provides additional corrosion protection
> Pine decking or checker plated floor options available
> Custom designs and additional storage options available.