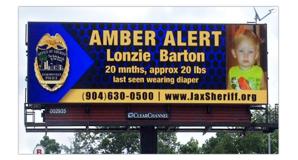

**35 percent** noticed AMBER Alerts or missing children alerts

24 percent recalled community information

and **18 percent** noticed weather alerts.