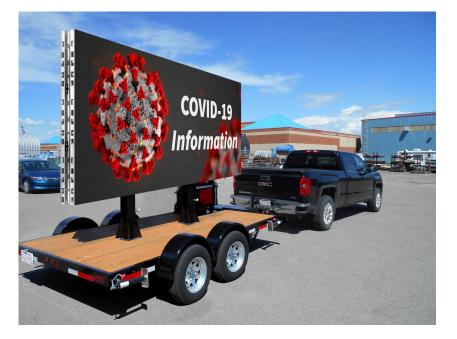

COVID-19

Information

GMC

### **Emergency Alert System**

# LED SIGN SUPPLY INC.

Mobile LED Signs Emergency Broadcast Message Center Solution

## Mobile Trailer Construction

Specializing in LED Display Technology

> Hydraulic lift can raise bottom of sign to approximately 8' above trailer deck
> Mast is mounted on 360° swivel with lock points at 30° increments
> Outriggers extend to provide additional stability against wind loads
> Optional generator with theft deterrent installation & splash guard
> Checker plated aluminum box for battery & hydraulic control storage
> Single or tandem axle available. Spring ride with electric brakes
> Tie-down points provide additional stability during transit or high wind loads
> Steel shot blast DTM (direct to metal) paint provides additional corrosion protection
> Pine decking or checker plated floor options available
> Custom designs and additional storage options available.