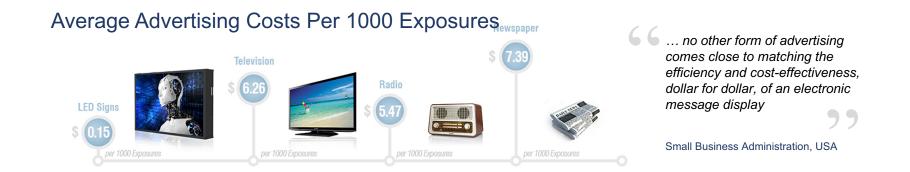

## LED SIGNS IMPROVE OPERATING EXPENSES BY REDUCING MARKETING COSTS

According to a new study conducted by Nielsen, DIGITAL BILLBOARDS GENERATE HIGH RECALL FOR ADS AND POSITIVE CONSUMER ATTITUDES,

the Outdoor Advertising Association of America said in an announcement.

**35 percent** noticed AMBER Alerts or missing children alerts

24 percent recalled community information

and **18 percent** noticed weather alerts.